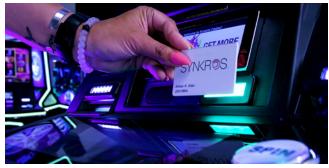

#### **CARDLESS CONNECTION**

SYNKROS supports a mix of alternative player login options, beyond the swipe of a traditional player loyalty card. Players can enjoy contactless login with a simple tap near the card reader through any Near Field Communication (NFC) device, such as an NFC-enabled players card, fob, or mobile. SYNKROS also supports mobile login via QR code. Operators can also enable cardless login by phone number, which allows players to pull up their account simply by entering the corresponding phone number on-file for their account.

#### **RGB CARD READER**

Konami's RGB Card Reader features internally lit RGB functionality that emits changing light colors to signal the status of player login at a machine. The color changes to blue for an inactive/uncarded connection, green for a successful active connection, and red for a misread/failed connection. It can even combine with Near Field Communication (NFC) technology for contactless login authentication. This provides immediate visual communication to players and staff on login status.