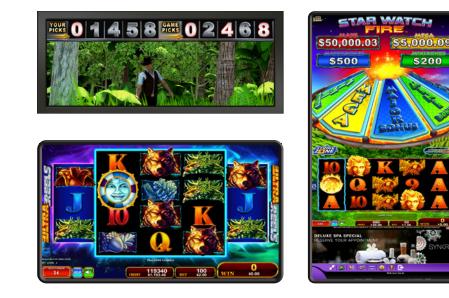

### C Points 6 lay 1000 Credit(s) IELP 119340 \$1,193.40 CREDIT 100 \$2.00 oints: 10000 Welcome Sarah 0 WIN ULLE 01458 PARE 02468 \$0.00 Comp Points: 5000

#### DESCRIPTION

True-Time Display is a traditional 6" x 2" touch LCD screen that is typically installed above or below the main game screen. System-delivered messaging, rewards, and real-time account information provide targeted engagement opportunities for all player tiers and types.

#### DESCRIPTION

True-Time Windowing<sup>™</sup> enables you to extend your player communication directly onto the display of a video slot machine, without interruption of game play. By blending game content and system content onto the same display, important information such as player account info, incentives, messages, and system delivered bonus games are all displayed right where the player's attention is focused...the game screen. In addition, True-Time Windowing features advanced compatibility for HD and portrait screen machines, to reach more games and players with targeted rewards and communication.