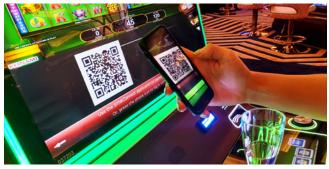

#### **CARDLESS CONNECTION**

SYNKROS supports a mix of alternative player login options, beyond the swipe of a traditional player loyalty card. Players can enjoy contactless login with a simple tap near the card reader through any Near Field Communication (NFC) device, such as an NFC-enabled players card, fob, or mobile. SYNKROS also supports mobile login via QR code. Operators can also enable cardless login by phone number, which allows players to pull up their account simply by entering the corresponding phone number on-file for their account.

Near-field Communication (NFC) With Card

Near-field Communication (NFC) Without Card

Phone Number