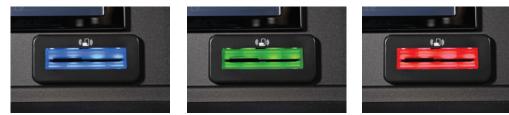

#### **RGB CARD READER**

Konami's RGB Card Reader features internally lit RGB functionality that emits changing light colors to signal the status of player login at a machine. The color changes to blue for an inactive/uncarded connection, green for a successful active connection, and red for a misread/failed connection. It can even combine with Near Field Communication (NFC) technology for contactless login authentication. This provides immediate visual communication to players and staff on login status.

Blue indicates "uncarded"

Green indicates active "carded"

Red indicates misread/failed connection