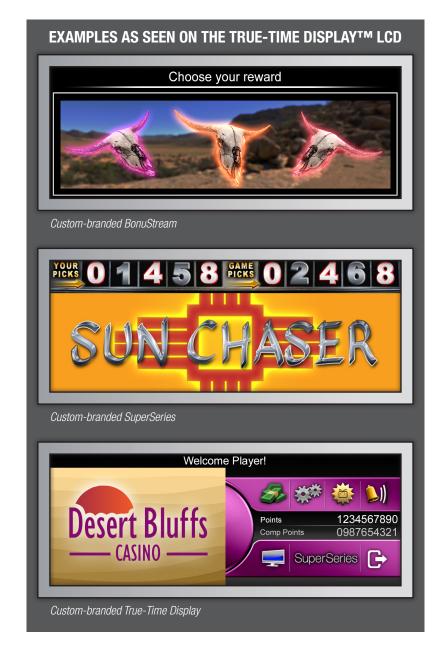

### PROFESSIONAL DESIGN SERVICES

Bring your casino brand across all player interfaces—and even into system-delivered bonus events—with SYNKROS Professional Design Services. Brand logos, colors, card tiers, and more can cover key touchpoints including game displays, player web portals, tournaments, floor-wide progressive events, drawing events, and more. Konami's professional services team can design and implement, in full alignment with your organization's official brand.

# **AVAILABLE DESIGN SERVICES:**

- ► True-Time Graphics and Sounds
- ▶ BonuStream<sup>™</sup> Video Animations
- ➤ SuperSeries<sup>TM</sup> Video Animations
- ► True-Time Tournament<sup>™</sup> Graphics
- Drawing Tickets Video Animations
- Custom Sign Image
- Player Web Portal Graphics& Video Animations