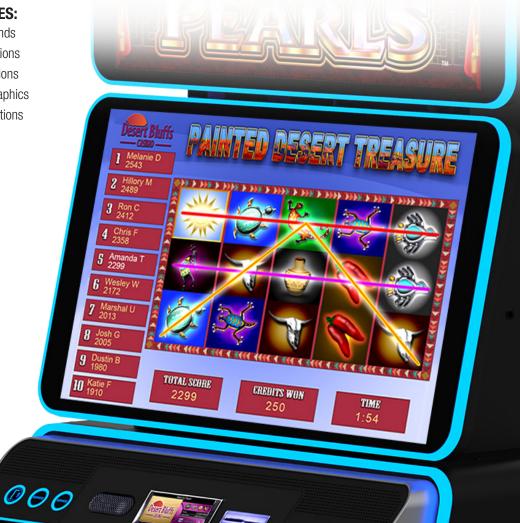

### PROFESSIONAL DESIGN SERVICES

Bring your casino brand across all player interfaces—and even into system-delivered bonus events—with SYNKROS Professional Design Services. Brand logos, colors, card tiers, and more can cover key touchpoints including game displays, player web portals, tournaments, floor-wide progressive events, drawing events, and more. Konami's professional services team can design and implement, in full alignment with your organization's official brand.

# **AVAILABLE DESIGN SERVICES:**

- ► True-Time Graphics and Sounds
- ▶ BonuStream<sup>™</sup> Video Animations
- ➤ SuperSeries<sup>TM</sup> Video Animations
- ► True-Time Tournament<sup>™</sup> Graphics
- Drawing Tickets Video Animations
- Custom Sign Image
- Player Web Portal Graphics& Video Animations