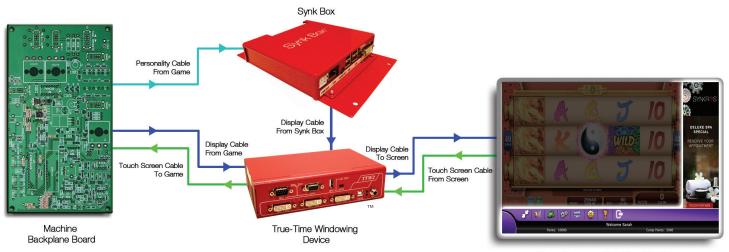

### **DESCRIPTION**

True-Time Windowing<sup>™</sup> enables you to extend your player communication directly onto the display of a video slot machine, without interruption of game play. By blending game content and system content onto the same display, important information such as player account info, incentives, messages, and system delivered bonus games are all displayed right where the player's attention is focused…the game screen. In addition, True-Time Windowing features advanced compatibility for HD and portrait screen machines, to reach more games and players with targeted rewards and communication.

### **TECHNICAL SPECIFICATIONS**

The video feed from the game's main backplane board is diverted from the game monitor into the True-Time Windowing<sup>™</sup> device, likewise, System content is also routed into the TTW device. All touch points for both the game and the system content are remapped into their respective display areas and the combined video content and remapped touch points are then pushed into the game monitor. The result is a seamless blending of game and system content that offers the player an all-in-one player interface.

SYNKROS 3.22 and higher is required for True-Time Windowing. Certain game platform restrictions apply.