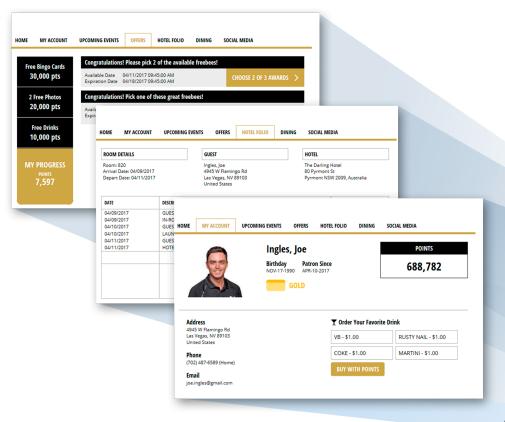

### **DESCRIPTION**

True-Time allows casino operators to display web content directly to the EGM game screen through any Synk Box™ with True-Time Windowing™ installed. Patrons can access casino websites, make hotel or restaurant reservations, or even check into their flight. Any\* Internet or Intranet site can be sent to the EGM screen to enhance your patrons' experience in the casino.

True-Time Web Services gives operators the framework to create a casino portal specific to Web Services to take full advantage of the offered functionality. Create your site to include casino services and interface into other systems, as well as SYNKROS. If a patron has their player's card inserted, the card ID, patron name, and EGM asset number can be passed to your website to personalize the experience, or to automatically apply their name and account to a reservation, or to call up their vehicle from valet.