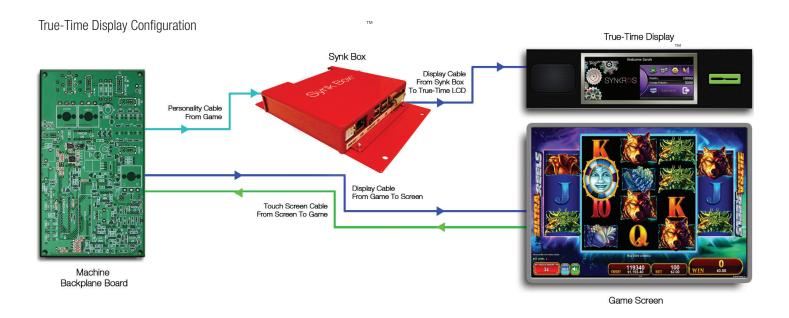

#### DESCRIPTION

True-Time Display is a traditional 6" x 2" touch LCD screen that is typically installed above or below the main game screen. System-delivered messaging, rewards, and real-time account information provide targeted engagement opportunities for all player tiers and types.

### **DESCRIPTION**

True-Time Windowing<sup>™</sup> enables you to extend your player communication directly onto the display of a video slot machine, without interruption of game play. By blending game content and system content onto the same display, important information such as player account info, incentives, messages, and system delivered bonus games are all displayed right where the player's attention is focused…the game screen. In addition, True-Time Windowing features advanced compatibility for HD and portrait screen machines, to reach more games and players with targeted rewards and communication.

### **TECHNICAL SPECIFICATIONS**

The video feed from the game's main backplane board is diverted from the game monitor into the True-Time Windowing<sup>™</sup> device, likewise, System content is also routed into the TTW device. All touch points for both the game and the system content are remapped into their respective display areas and the combined video content and remapped touch points are then pushed into the game monitor. The result is a seamless blending of game and system content that offers the player an all-in-one player interface.