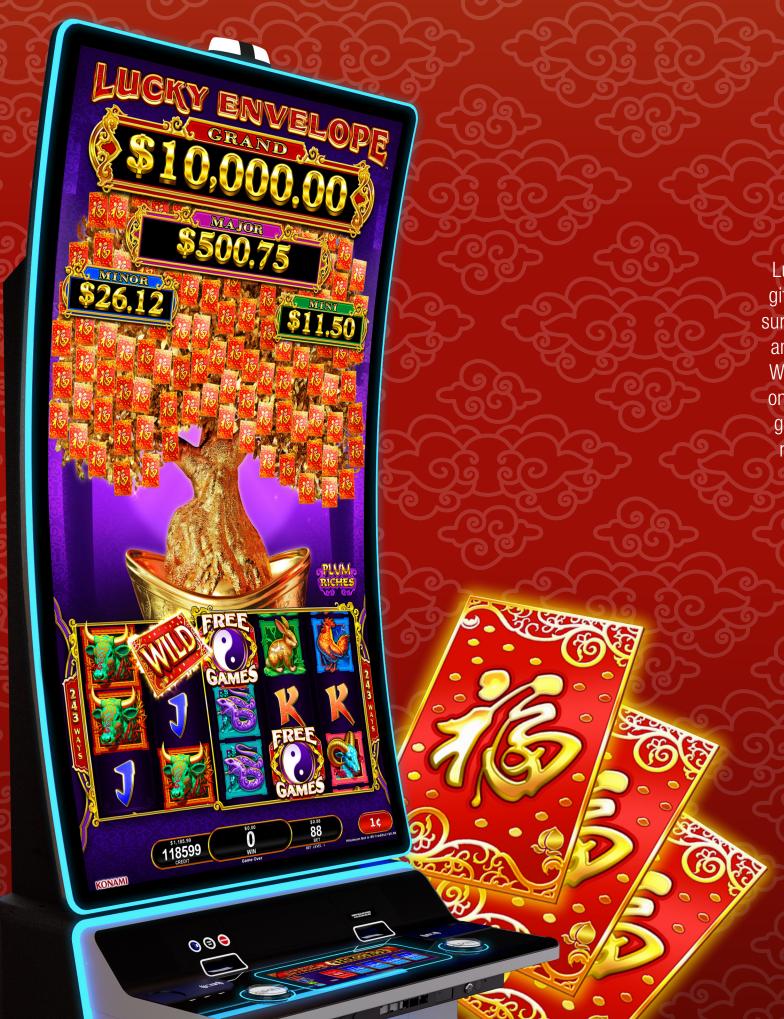

Lucky Envelope™ opens fresh possibilities of player excitement around the enduring gift-giving tradition of the red envelope, through exhilarating symbol-driven prizes and surprising mystery-trigger events. Covered in Asian-inspired art elements, rich patterns, and sparkling gold accents, this premium linked progressive series is rooted in a 243 Ways reel frame, with 4 progressive jackpot levels. Wild red envelope symbols appear on reels 1 and 2 throughout primary play, which can randomly trigger the jackpot pick game. The Wild red envelopes also award credit prizes appearing on the subsequent reels whenever a red envelope appears on reels 1 and 2. Konami's Lucky Envelope is available with two original base games: Jade Wealth™ and Plum Riches™.