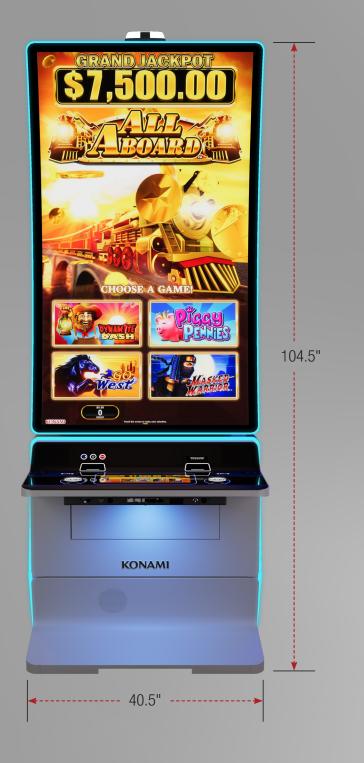

Players can encounter their favorite features on an unforgettable new level. And with the debut launch of All Aboard Multi-Game across DIMENSION 75C's 75-inch UHD display, the entertainment variety is at a new velocity!