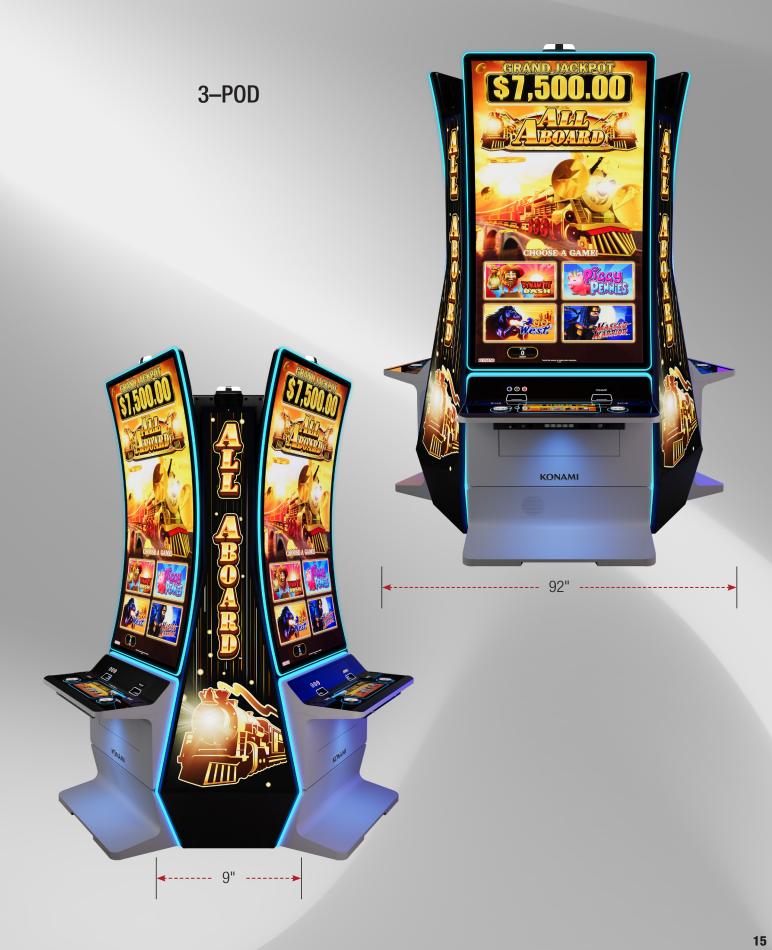

# **OVERVIEW**

Take Konami Gaming, Inc.'s top premium content to the big screen for even greater performance potential!

DIMENSION 75C offers a jaw-dropping, mega C-curve display to showcase some of industry's most popular games including All Aboard<sup>TM</sup>, Ocean Spin<sup>TM</sup>, and more.

Players can encounter their favorite features on an unforgettable new level. And with the debut launch of All Aboard Multi-Game across DIMENSION 75C's 75-inch UHD display, the entertainment variety is at a new velocity!