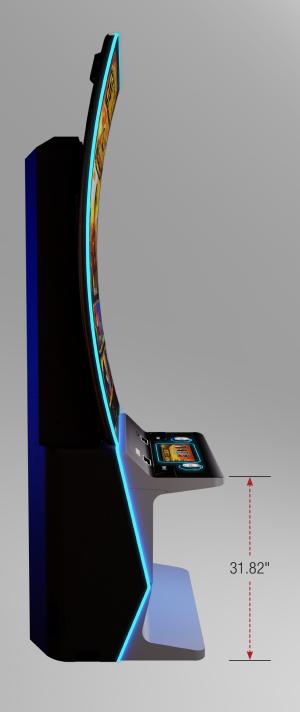

## **CURVY**

DIMENSION 75C's oversized format features a large portrait monitor, curved from top to bottom in a slight "C" shape for a unique ease of view and extra pull of attraction.

#### **VOLUMINOUS**

Built for big impact, this 75-inch Ultra High-Definition (UHD) display pops from across the room with its jaw-dropping jumbo screen and four times the pixel depth of standard HD.

# SINGLE CABINET

14

Konami Gaming, Inc.

585 Konami Circle Las Vegas, NV 89119 866.KGI.INFO

www.konamigaming.com