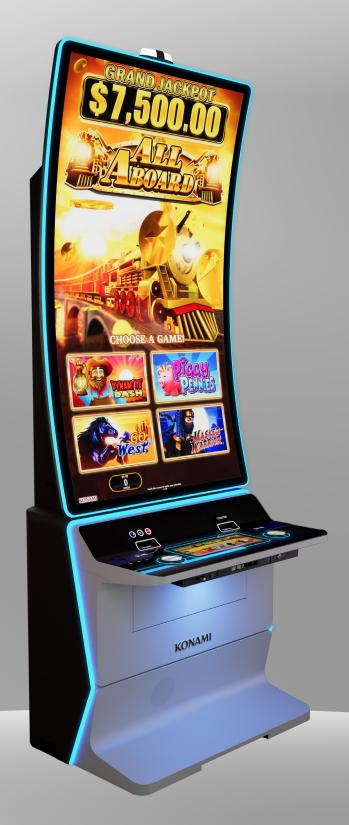

# **OVERVIEW**

Take Konami Gaming, Inc.'s top premium content to the big screen for even greater performance potential!

DIMENSION 75C offers a jaw-dropping, mega C-curve display to showcase some of industry's most popular games including All Aboard<sup>TM</sup>, Ocean Spin<sup>TM</sup>, and more.

Players can encounter their favorite features on an unforgettable new level. And with the debut launch of All Aboard Multi-Game across DIMENSION 75C's 75-inch UHD display, the entertainment variety is at a new velocity!