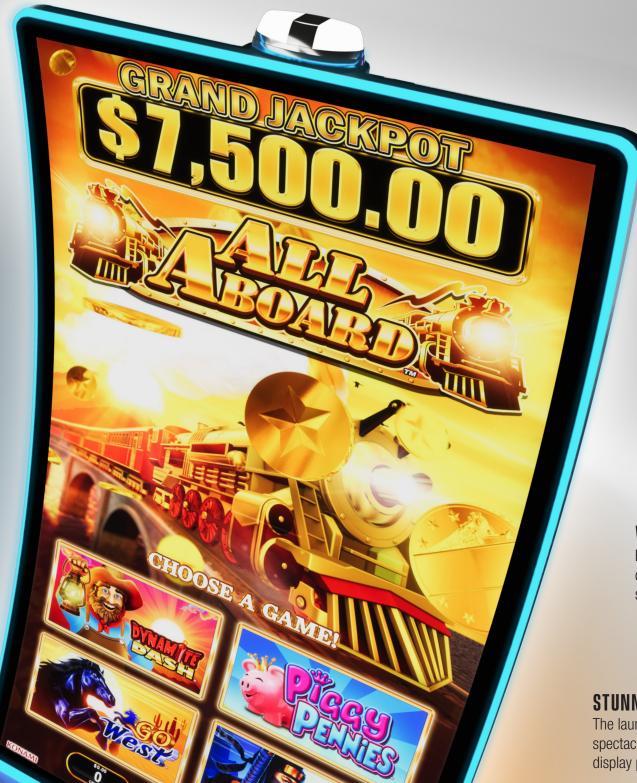

### STUNNING

The launch of DIMENSION 75C becomes even more spectacular when combined with any of its premium display packages. Please see page 14 for details.

# **OVERVIEW**

Take Konami Gaming, Inc.'s top premium content to the big screen for even greater performance potential!

DIMENSION 75C offers a jaw-dropping, mega C-curve display to showcase some of industry's most popular games including All Aboard<sup>TM</sup>, Ocean Spin<sup>TM</sup>, and more.

Players can encounter their favorite features on an unforgettable new level. And with the debut launch of All Aboard Multi-Game across DIMENSION 75C's 75-inch UHD display, the entertainment variety is at a new velocity!