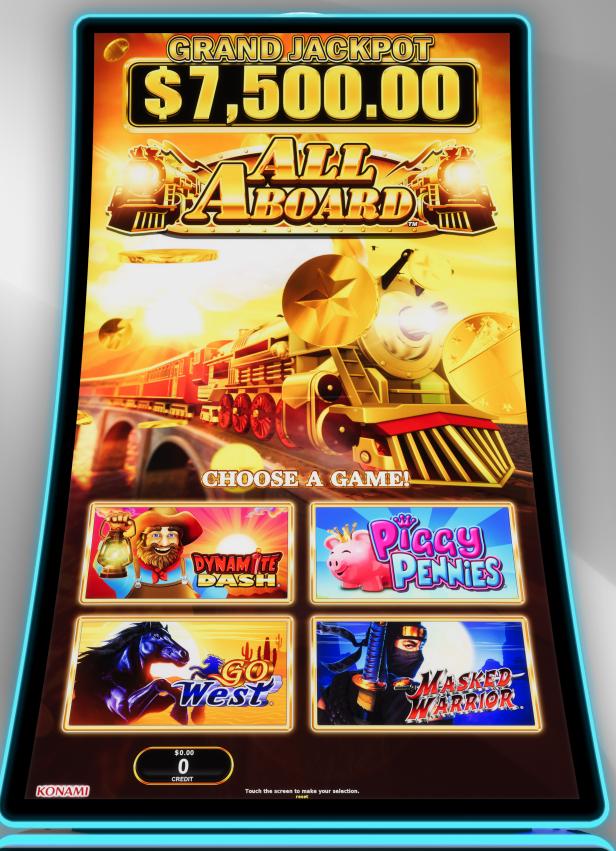

# **OVERVIEW**

Take Konami Gaming, Inc.'s top premium content to the big screen for even greater performance potential!

DIMENSION 75C offers a jaw-dropping, mega C-curve display to showcase some of industry's most popular games including All Aboard<sup>TM</sup>, Ocean Spin<sup>TM</sup>, and more.

Players can encounter their favorite features on an unforgettable new level. And with the debut launch of All Aboard Multi-Game across DIMENSION 75C's 75-inch UHD display, the entertainment variety is at a new velocity!