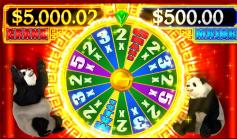

#### **PANDA POWER FEATURE**

Throughout game play, small Panda Power symbols appear across all reels. Whenever 3 or more Panda Power symbols land, the Panda Power Feature is awarded. The middle bonus reel frame is activated, and players receive 1 spin on a reel filled with only panda face symbols and blank symbols. Depending on the number of Panda Power symbols that triggered the feature and the number of panda faces collected on the middle bonus reel frame, the player is awarded a corresponding number of bonus spins. To make the rewards even greater, players next move to the prize wheel in the top screen where they have the chance at a guaranteed additional prize above beyond the awarded bonus spins. Possible prizes include:

- GRAND PROGRESSIVE JACKPOT
- MAJOR PROGRESSIVE JACKPOT
- 2X, 3X, 4X, OR 5X MULTIPLIERS DURING THE BONUS SPINS

Once the wheel award is revealed, the bottom reel frame transforms to the bonus spin feature, for players to play out their awarded bonus spins.