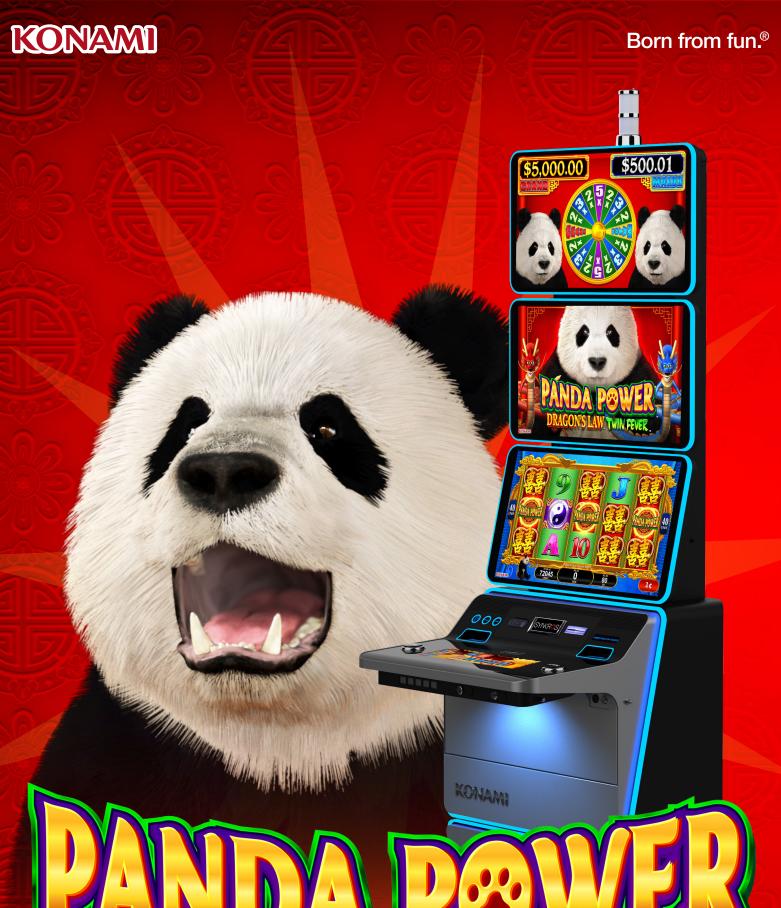

# It's pure Pandamentum!

Panda Power<sup>™</sup> is a new progressive jackpot series by Konami Gaming, Inc. that amps the excitement of player-favorite titles like Dragon's Law<sup>™</sup> Twin Fever<sup>™</sup> and Lion Carnival<sup>™</sup> with extra multipliers, bonus spins, and progressive jackpot possibilities—available only on DIMENSION 27.<sup>™</sup>

### **GAME PLAY**

Panda Power combines popular Konami base games on the lower screen with a middle screen bonus reel frame and a top screen bonus wheel—leveraging all 3 game screens to share panda-filled game play experiences! The series offers a wild array of slot adventures for players to enjoy, with base games they already know and love.