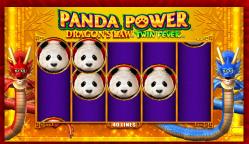

#### **PANDA POWER FEATURE**

Throughout game play, small Panda Power symbols appear across all reels. Whenever 3 or more Panda Power symbols land, the Panda Power Feature is awarded. The middle bonus reel frame is activated, and players receive 1 spin on a reel filled with only panda face symbols and blank symbols. Depending on the number of Panda Power symbols that triggered the feature and the number of panda faces collected on the middle bonus reel frame, the player is awarded a corresponding number of bonus spins. To make the rewards even greater, players next move to the prize wheel in the top screen where they have the chance at a guaranteed additional prize above beyond the awarded bonus spins. Possible prizes include: