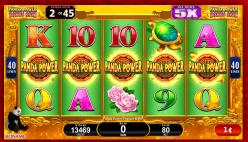

## PANDA POWER IS LAUNCHING WITH SEVERAL COMPATIBLE BASE GAMES

This Xtra Reward<sup>®</sup> title is an original math 5-reel game that pays tribute to the top-performing classic with two long-tailed Dragon's Law<sup>™</sup> characters displayed in the upper screen—a red dragon and a blue dragon—for double the mystery feature excitement. Randomly before or after any spin, either one or both dragon characters will snake across the reels to scatter additional wild symbols. Dragon's Law Twin Fever also includes a free game feature, triggered by any 3 or more scatter yin-yang symbols. The Dragon's Law Feature occurs more frequently during the free games, and additional free games can be won during the free game feature.