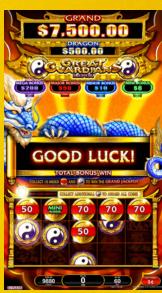

#### **GREAT GUARDIANS FEATURE:**

Any 6 or more yin-yang symbols trigger the Great Guardians Feature.

**GREAT GUARDIANS FEATURE** 

**FREE GAMES** 

As in All Aboard, the symbols that triggered the feature transform to random coin credit prizes, held in place for the duration of the feature, while the remaining symbol positions become independent reels filled only with blank spaces and more random Coin credit prize symbols. Three spins are awarded at the start of the feature, resetting to 3 any time a new Coin credit symbol lands. Displayed prizes are awarded again and again for each spin that yields a new Coin. And prizes can include the Mini Bonus, Minor Bonus, Major Bonus, Mega Bonus, and random credit awards, scaled by bet level and denomination. The feature continues until no spins remain, or all positions are filled. If all 15 reel positions are filled, the big linked progressive Grand is awarded.

**PROGRESSIVE JACKPOTS:** Randomly throughout primary play, the game's 1-Level standalone progressive award can appear overtop a yin-yang trigger symbol. If this jackpot yin-yang symbol lands in combination with the Great Guardians Feature, then the corresponding jackpot is awarded before the Great Guardians Feature begins. The game's 1-Level linked progressive jackpot and 1-Level standalone progressive jackpot can also be awarded via mystery trigger anytime throughout primary play.

### **PROGRESSIVE CONFIGURATION**

The linked progressive Grand jackpot can be set at a \$10,000 or \$7,500 reset, according to property preference.