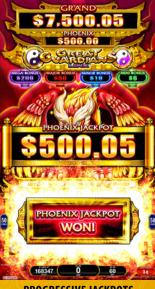

**PROGRESSIVE JACKPOTS:** Randomly throughout primary play, the game's 1-Level standalone progressive award can appear overtop a yin-yang trigger symbol. If this jackpot yin-yang symbol lands in combination with the Great Guardians Feature, then the corresponding jackpot is awarded before the Great Guardians Feature begins. The game's 1-Level linked progressive jackpot and 1-Level standalone progressive jackpot can also be awarded via mystery trigger anytime throughout primary play.