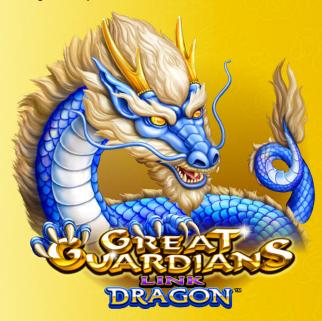

### **GAME THEME COMPATIBILITY**

Great Guardians Link is launching to market with two base games—Dragon and Phoenix—each with a unique free game experience.

Under the watchful eye of a fierce blue dragon,
Great Guardians Link Dragon™ takes players on a ride
to big potential riches. Any 3 Dragon scatter symbols
award up to 9 free games. At the start of the free
games, a rush of extra Wild symbols are added to the
reels, for even greater reward potential.