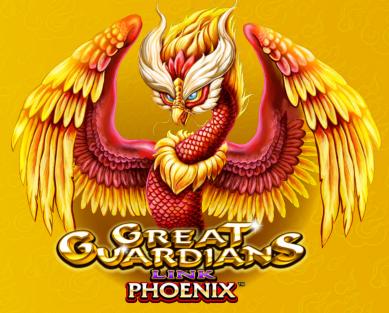

A fiery, great-winged creature fills the screen with anticipation in Great Guardians Links Phoenix™. Its size and might previews a gigantic symbol feature in the free games, awarded with any 3 Phoenix scatter symbols. Throughout the free game feature, the center reels are transformed into 1 oversized spinning reel, for big potential line wins, not to mention a chance at triggering the credit collection feature.