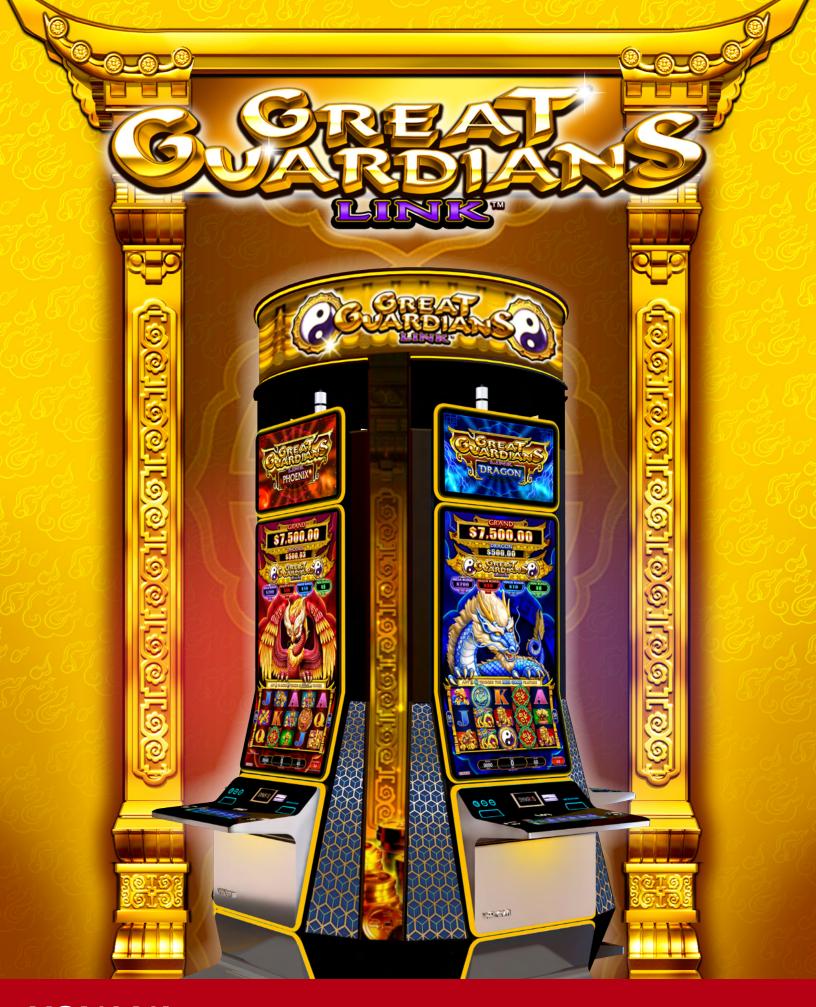

Great Guardians Link<sup>™</sup> combines favorite characters from Konami's popular Great Guardians<sup>™</sup> slot with proven math, features, and mechanics taken after the world-famous All Aboard™ linked progressive series. Players will recognize their favorite All Aboard credit collection feature in the game, but with Asia-inspired art and animation, set around the Chinese historical tradition of the four mythological quardians. In addition to working their way to jackpots during the familiar credit prize collection feature, players have the chance to win an instant standalone progressive jackpot randomly during primary play, as it randomly appears atop a Trigger symbol. With inspiration from tried-and-true Konami slot game successes like All Aboard and Great Guardians, Great Guardians Link is arriving to casinos on both DIMENSION 49J™ and DIMENSION 75C™. The series supports a mix of multidenom options and custom merchandising.

#### **GAME PLAY**

Great Guardians Link is a 1-level linked progressive series with a standard 5-reel base game. Similar to All Aboard, players can seek out the popular credit collection feature and fun free games, with the addition of a special jackpot trigger symbol for the game's 1-level standalone progressive. Games features are awarded through the following bonus events:

### **GAME THEME COMPATIBILITY**

Great Guardians Link is launching to market with two base games—Dragon and Phoenix—each with a unique free game experience.

Under the watchful eye of a fierce blue dragon,
Great Guardians Link Dragon™ takes players on a ride
to big potential riches. Any 3 Dragon scatter symbols
award up to 9 free games. At the start of the free
games, a rush of extra Wild symbols are added to the
reels, for even greater reward potential.

A fiery, great-winged creature fills the screen with anticipation in Great Guardians Links Phoenix™. Its size and might previews a gigantic symbol feature in the free games, awarded with any 3 Phoenix scatter symbols. Throughout the free game feature, the center reels are transformed into 1 oversized spinning reel, for big potential line wins, not to mention a chance at triggering the credit collection feature.