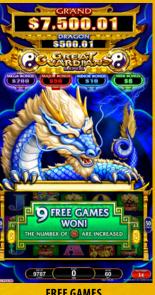

#### **GREAT GUARDIANS FEATURE:**

Any 6 or more yin-yang symbols trigger the Great Guardians Feature.

**GREAT GUARDIANS FEATURE** 

**FREE GAMES** 

As in All Aboard, the symbols that triggered the feature transform to random coin credit prizes, held in place for the duration of the feature, while the remaining symbol positions become independent reels filled only with blank spaces and more random Coin credit prize symbols. Three spins are awarded at the start of the feature, resetting to 3 any time a new Coin credit symbol lands. Displayed prizes are awarded again and again for each spin that yields a new Coin. And prizes can include the Mini Bonus, Minor Bonus, Major Bonus, Mega Bonus, and random credit awards, scaled by bet level and denomination. The feature continues until no spins remain, or all positions are filled. If all 15 reel positions are filled, the big linked progressive Grand is awarded.

FREE GAMES: Throughout primary play, Scatter symbols appear across the center reels, awarding free games whenever 3 or more are collected. Additional free games can be awarded during the free game feature. And the Great Guardians Feature can also occur during the free games.