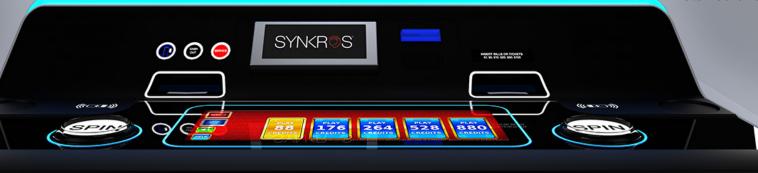

#### COMFORTABLE

DIMENSION 43x3's big presence extends to its oversized button dash. Players can relax and stay a while, enjoying generous surface space for drinks, phones, and other personal effects.

#### DELIGHTFUL

Playful jumbo spin buttons appear at either side of DIMENSION 43x3's digital button deck, serving righties and lefties alike with a delightful, king size spin.

#### ON-TAP

This extra-large, digital button deck puts an array of betting options at a fingertip, with that special glow of anticipation.