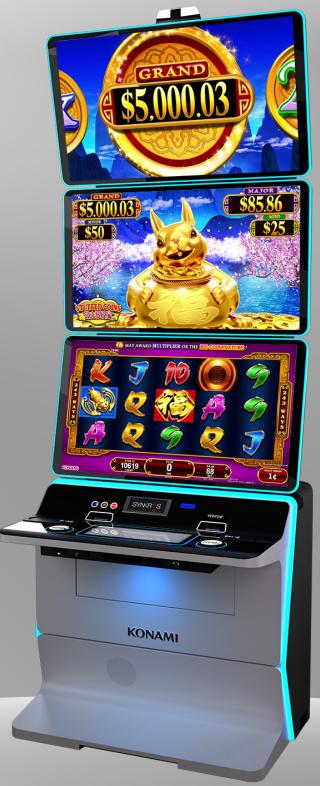

## ACTION-STACKED

This stacked-screen machine is too big to miss! With three, 43-inch monitors in 4K Ultra High-Definition (UHD) stacked nearly 9 feet high, DIMENSION 43x3<sup>™</sup> takes player-favorite core games to soaring new potential.

#### COMFORTABLE

DIMENSION 43x3's big presence extends to its oversized button dash. Players can relax and stay a while, enjoying generous surface space for drinks, phones, and other personal effects.

#### DELIGHTFUL

Playful jumbo spin buttons appear at either side of DIMENSION 43x3's digital button deck, serving righties and lefties alike with a delightful, king size spin.

Dressed in the signature chrome flat finish of Konami's award-winning DIMENSION line, DIMENSION 43x3 shows a subtle shimmer across its hardware surfaces, elegantly enhanced by atmospheric lighting