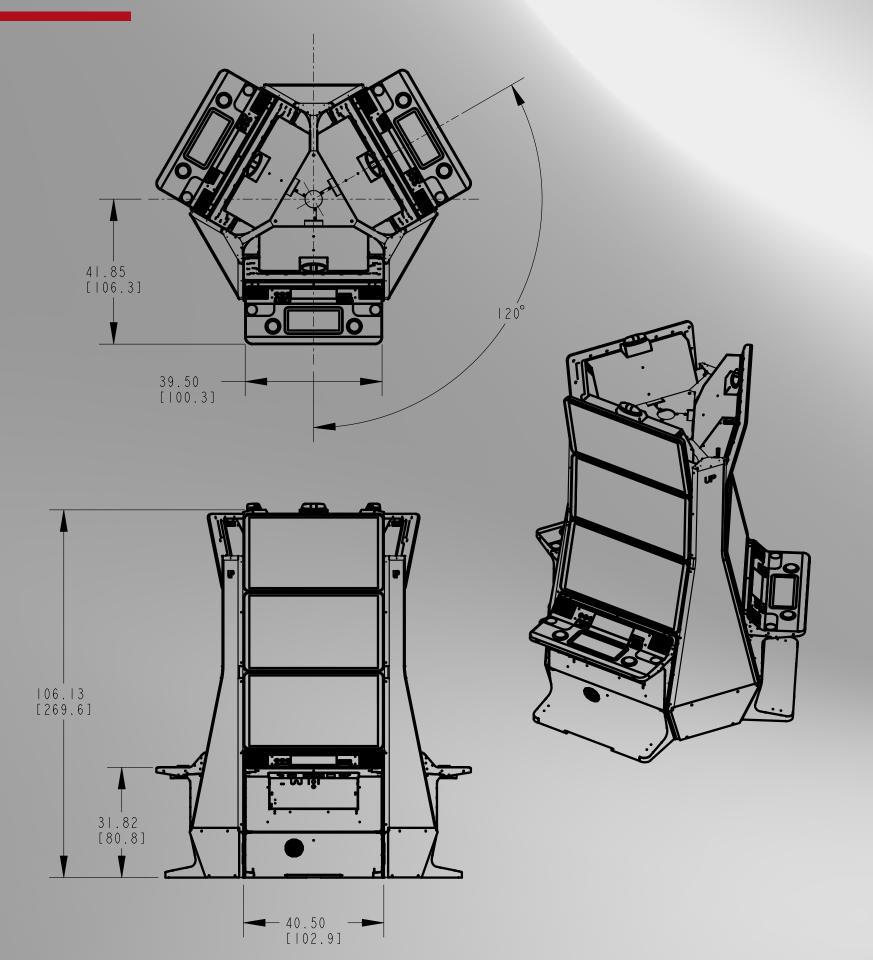

Power Thunder Warrior<sup>™</sup>
- Prize Strike Bee Bux<sup>™</sup>
- Prize Strike Coin Caper<sup>™</sup>
- Prize Strike Imperial Emperor<sup>™</sup>
- Prize Strike Mega Miner™
- Ru Yi Wheel Lion™
- Ru Yi Wheel Panda™

- Stuffed Coins Pig<sup>™</sup>
- Stuffed Coins Rabbit<sup>™</sup>
- Stuffed Coins Toad<sup>™</sup>
- Patrick O' Potts of Gold™
- 5 Lion Festival<sup>™</sup>
- Boomtown Gold Mine<sup>™</sup>
- Chicken Fox<sup>™</sup>
- Chinese Ingot<sup>™</sup>
- Dragon Treasure Pearls<sup>™</sup>
- Elephant Break<sup>™</sup>
- Gorilla Riches<sup>™</sup>
- Roman Legion<sup>™</sup>
- Silver Lioness<sup>™</sup>
- Thunder Warrior<sup>™</sup>
- Treasures and Thrills<sup>™</sup>
- Wild Lava<sup>™</sup>
- Wish for Cash<sup>™</sup>



# **DIMENSIONS**









 $oldsymbol{6}$ 

# **DIMENSIONS**









Konami Gaming, Inc.

585 Konami Circle Las Vegas, NV 89119 866.KGI.INFO

www.konamigaming.com