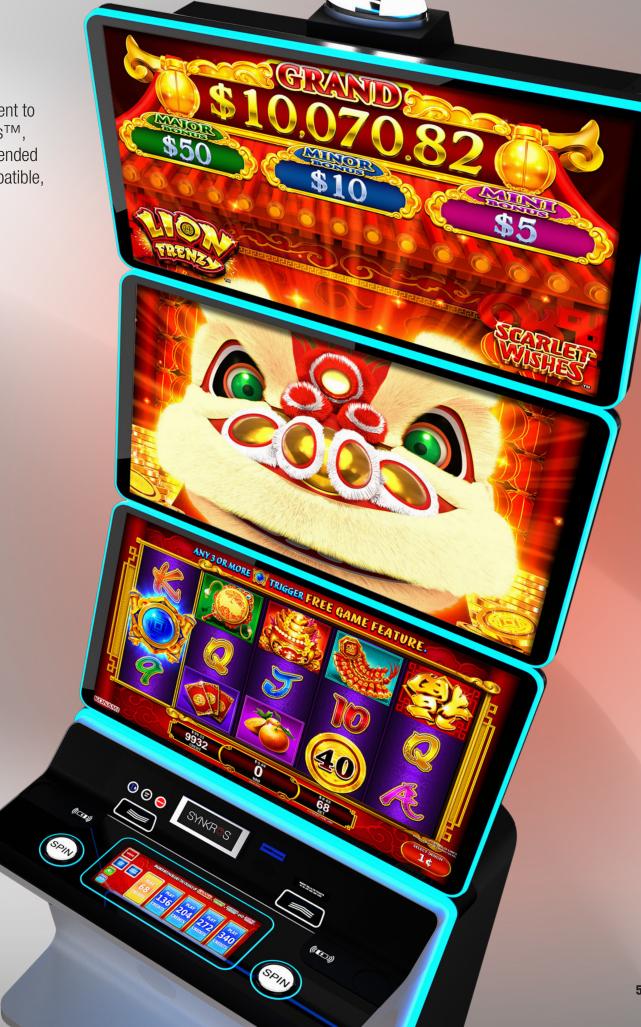

## ACTION-STACKED

This stacked-screen machine is too big to miss! With three, 43-inch monitors in 4K Ultra High-Definition (UHD) stacked nearly 9 feet high, DIMENSION 43x3<sup>™</sup> takes player-favorite core games to soaring new potential.

## OVERVIEW

With more than 80 different game options available now—and counting—DIMENSION 43x3 is backed by a wealth of proven entertainment to choose from. This oversized stacked screen machine can tap into the latest player favorites on DIMENSION 27™, including Stuffed Coins™, Lion Frenzy™, and more. It also supports a large variety of timeless classics such as China Shores™ and Bull Mystery™, alongside Extended ROM progressives Quick Strike<sup>TM</sup>, Pirate's Loot<sup>TM</sup>, and Mystical Temple<sup>TM</sup>. In addition, DIMENSION 43x3 is SeleXion® multi-game compatible, with the ability to support a mix of top base games on one machine, with the option for an added Extended ROM. DIMENSION 43x3's giant library of available games is a force for ongoing revenue and entertainment value on the floor.