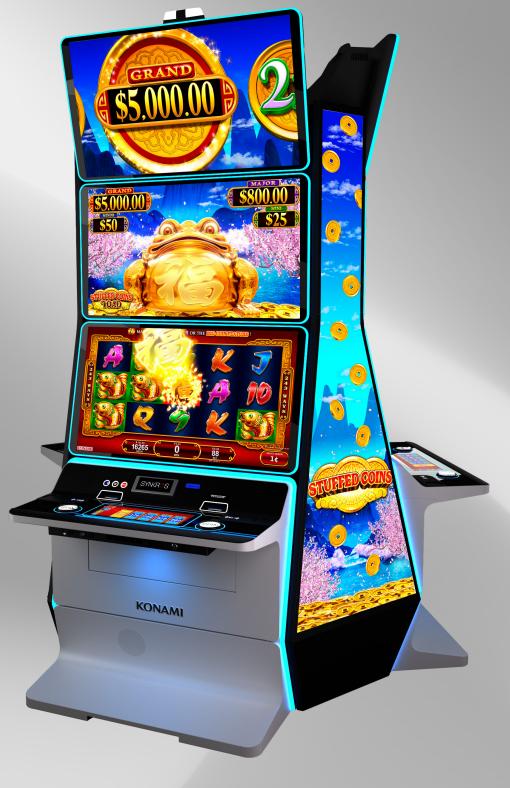

## ACTION-STACKED

This stacked-screen machine is too big to miss! With three, 43-inch monitors in 4K Ultra High-Definition (UHD) stacked nearly 9 feet high, DIMENSION 43x3<sup>™</sup> takes player-favorite core games to soaring new potential.

#### COMFORTABLE

DIMENSION 43x3's big presence extends to its oversized button dash. Players can relax and stay a while, enjoying generous surface space for drinks, phones, and other personal effects.

#### DELIGHTFUL

Playful jumbo spin buttons appear at either side of DIMENSION 43x3's digital button deck, serving righties and lefties alike with a delightful, king size spin.

# ENERGIZING Wireless smart

effects along its edges.

**ELEGANT** 

Wireless smartphone charging pads appear at each upper corner of the button interface, allowing players to power compatible personal devices while enjoying their favorite slot entertainment. In addition, DIMENSION 43x3 is equipped with a USB port so players can stay plugged-in regardless of compatibility.

Dressed in the signature chrome flat finish of Konami's award-winning DIMENSION line, DIMENSION 43x3 shows a subtle shimmer across its hardware surfaces, elegantly enhanced by atmospheric lighting

#### ON-TAP

This extra-large, digital button deck puts an array of betting options at a fingertip, with that special glow of anticipation.

#### SECURE

Guests can keep their purse or handbag conveniently stowed under the machine on a built-in hook.

2